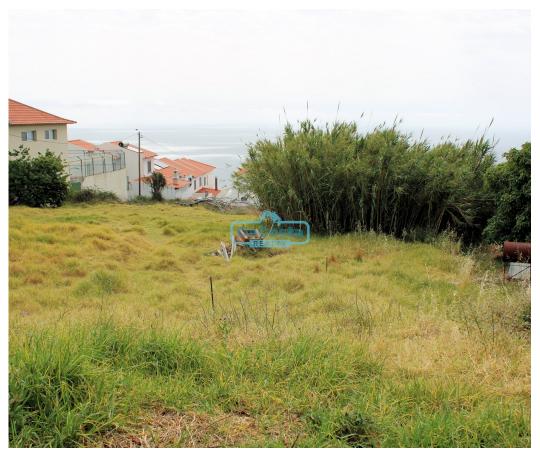

## Plot of Land for Construction located in the Center of Gaula

Plot of Land for Construction located in the Center of Gaula, located two palaces of the Mother Church right in the heart of the parish, land with 1040m2, in a quota of 200 meters above sea level, little slope and with viability for construction of an Isolated House, 2 townhouses or even 3 villas in Banda, being the maximum volume of construction of 520m2 (50%) and 260m2 (25%) deployment. View Sea, 3 minutes from the expressway.

## **Property Features**

• Proximity: Airport, Beach, Shopping, Restaurants, City, Pharmacy, Public Transport, Schools, Playground

Main drainage

· Solar orientation: East

· Views: Sea views

Quiet Location

António da Costa