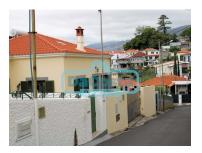

## House T3 in São Gonçalo

3 bedroom villa with basement and habitable attic was fully rehabilitated in 2012, is a T3 +1, located two steps from the city center of Funchal.

The villa extends over 3 floors, being the entrance floor where are the 3 bedrooms one of them with private bathroom, a bathroom, entrance hall staircase to go up and down to the other floors, has balcony with fantastic bay view.

has some outdoor area, parking for 3 cars and a magnificent view over the bay of Funchal

António da Costa

00351910350240 <sup>2</sup> · 00351910350240 <sup>2</sup> antonio.dacostarealty@gmail.com

T 910350240 <sup>2</sup> · T 291093497 <sup>1</sup> · E geral.dacostarealty@gmail.com estrada do aeroporto n2, tendeira

## **Property Features**

Terrace

• Floors: 3

· Drive way

· Views: Sea views, City view

• Electric garage gate

· Main drainage

Quiet Location