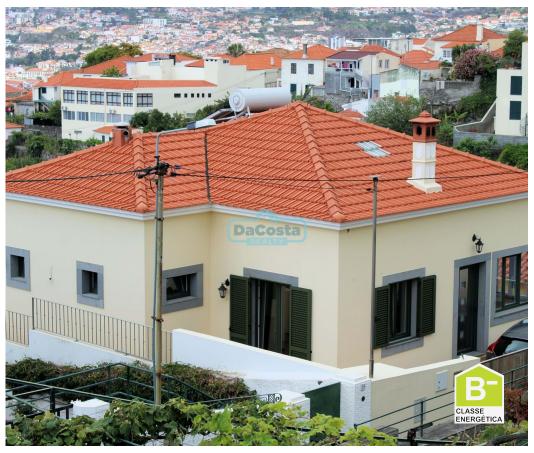

## House T3 in São Gonçalo

3 bedroom villa with basement and habitable attic was fully rehabilitated in 2012, is a T3 +1, located two steps from the city center of Funchal.

The villa extends over 3 floors, being the entrance floor where are the 3 bedrooms one of them with private bathroom, a bathroom, entrance hall staircase to go up and down to the other floors, has balcony with fantastic bay view.

On floor -1 we have an open-space with a large living room and kitchen, bathroom and laundry, access to the upper floor by the outside and inside.

On the 1st floor we have a usable attic with sanitary installation and small patio with view of Funchal Bay.

has some outdoor area, parking for 3 cars and a magnificent view over the bay of Funchal

António da Costa

00351910350240 <sup>2</sup> · 00351910350240 <sup>2</sup> antonio.dacostarealty@gmail.com

T 910350240 <sup>2</sup> · T 291093497 <sup>1</sup> · E geral.dacostarealty@gmail.com estrada do aeroporto n2, tendeira

## **Property Features**

Terrace

• Floors: 3

· Drive way

· Views: Sea views, City view

• Electric garage gate

· Main drainage

Quiet Location

• Energetic certification: B-

Balcony

• Built year: 2012

Laundry

Basement

Double glazing

• Bread oven

• Attic

Central location

· Solar orientation: South

• Renovation year: 2012

António da Costa

00351910350240 <sup>2</sup> · 00351910350240 <sup>2</sup> antonio.dacostarealty@gmail.com

T 910350240 <sup>2</sup> · T 291093497 <sup>1</sup> · E geral.dacostarealty@gmail.com estrada do aeroporto n2, tendeira AMI 18404