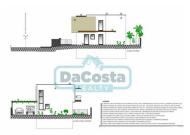

## Land with approved project of Detached House T3 - Gaula Baixo

Do you want to build your HOUSE and not have to go through the bureaucracies of the licensing process??

Then this property may interest you!!

We present this land with an approved project for a 2-storey 3 bedroom villa with garage, well-located, sunny land with unobstructed views of the sea and the city of Santa Cruz, just 2 kms from the access to the Gaula/Porto Novo highway, 5 minutes from the airport and 15 minutes from Funchal.