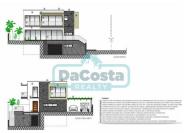

## Land with approved project of Detached House T3 - Gaula Baixo

Do you want to build your HOUSE and not have to go through the bureaucracies of the licensing process??

Then this property may interest you!!

We present this land with an approved project for a 2-storey 3 bedroom villa with garage, well-located, sunny land with unobstructed views of the sea and the city of Santa Cruz, just 2 kms from the access to the Gaula/Porto Novo highway, 5 minutes from the airport and 15 minutes from Funchal.