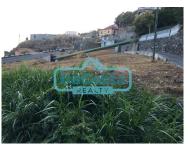

## Calheta - Land

1511 Land Area (m²)

N/A (EUR €)

## **Building Land**

Land for construction!

This land located next to the Convento das Vinhas Restaurant, has 1511m2, with a construction index of 0.7, has the potential to build about 1050m2 gross, 2 floors above the threshold level and 1 in the basement, it is located two minutes from the center of Calheta, Beach and all services.