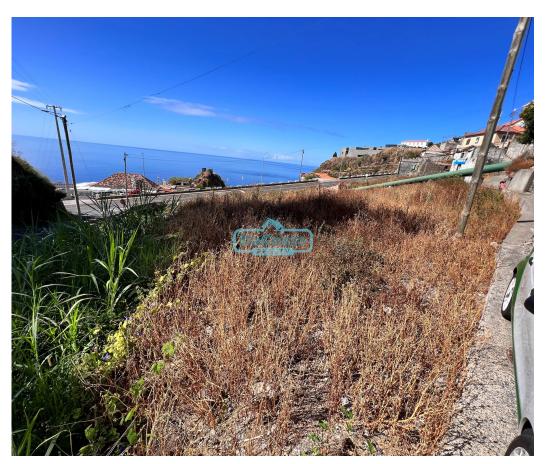

## Calheta - Land

1511 Land Area (m²)

N/A (EUR €)

## **Building Land**

Land for construction!

This land located next to the Convento das Vinhas Restaurant, has 1511m2, with a construction index of 0.7, has the potential to build about 1050m2 gross, 2 floors above the threshold level and 1 in the basement, it is located two minutes from the center of Calheta, Beach and all services.