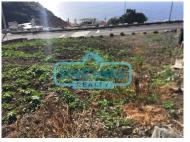

## Calheta - Land

1511 Land Area (m²)

N/A (EUR €)

## **Building Land**

Land for construction!

This land located next to the Convento das Vinhas Restaurant, has 1511m2, with a construction index of 0.7, has the potential to build about 1050m2 gross, 2 floors above the threshold level and 1 in the basement, it is located two minutes from the center of Calheta, Beach and all services.