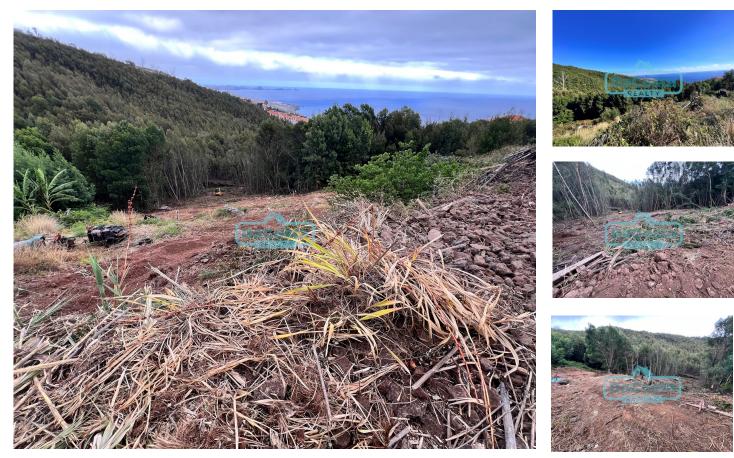

## **RUSTIC LAND**

Rustic land for farming.

Land located on the site of Lombo in Gaula, a mild and sunny place, access is by a footpath about 200 meters from the road.