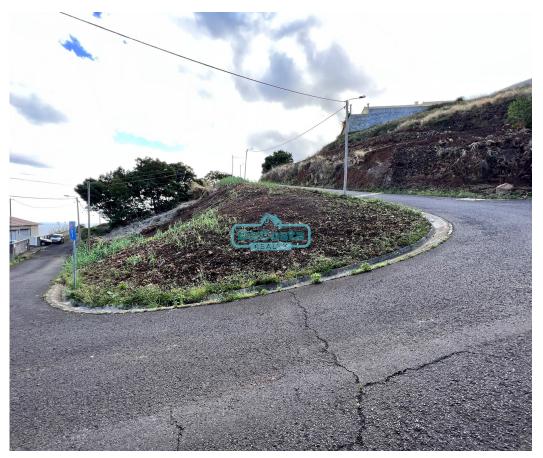

## **Rustic Terrain**

Rustic land for construction.

It is located on the site of the loin in Gaula, with access to the road, the article is divided into 4 parts and a single plot of 650m2 has constructive potential, ideal for housing construction.