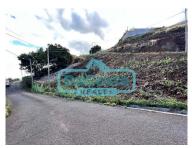

## **Rustic Terrain**

Rustic land for construction.

It is located on the site of the loin in Gaula, with access to the road, the article is divided into 4 parts and a single plot of 650m2 has constructive potential, ideal for housing construction.