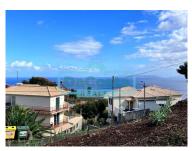

## **Rustic Terrain**

Rustic land for construction.

It is located on the site of the loin in Gaula, with access to the road, the article is divided into 4 parts and a single plot of 650m2 has constructive potential, ideal for housing construction.