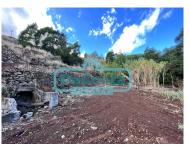

## LAND TO URBANIZE!

This plot of 3790m2, located at an elevation of 290m above sea level, with some slope but easy to build, includes a ruined house, has an unobstructed view to the east/south, with the potential to develop urbanization of detached houses or even condominium of semi-detached houses, with the potential to develop a private complex, with easy road access and close to the center of Gaula and some services.

It is located about 5 minutes from the access of the highway (VR1), 10 minutes from the airport and 20 minutes away from Funchal.

Due to the existence of a ruined house on this property, it also has the potential to create a farm where you can do an agritourism project, or even a farm, as the area is sunny and conducive to