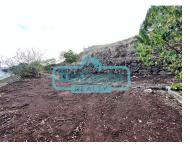

## LAND TO URBANIZE!

This plot of 3790m2, located at an elevation of 290m above sea level, with some slope but easy to build, includes a ruined house, has an unobstructed view to the east/south, with the potential to develop urbanization of detached houses or even condominium of semi-detached houses, with the potential to develop a private complex, with easy road access and close to the center of Gaula and some services.

It is located about 5 minutes from the access of the highway (VR1), 10 minutes from the airport and 20 minutes away from Funchal.

Due to the existence of a ruined house on this property, it also has the potential to create a farm where you can do an agritourism project, or even a farm, as the area is sunny and conducive to