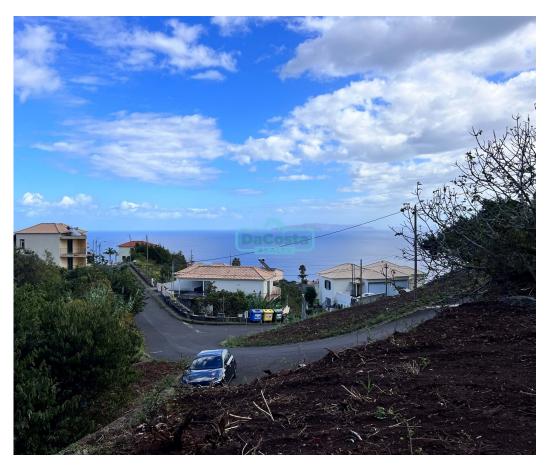

## LAND TO URBANIZE!

This plot of 3790m2, located at an elevation of 290m above sea level, with some slope but easy to build, includes a ruined house, has an unobstructed view to the east/south, with the potential to develop urbanization of detached houses or even condominium of semi-detached houses, with the potential to develop a private complex, with easy road access and close to the center of Gaula and some services.

It is located about 5 minutes from the access of the highway (VR1), 10 minutes from the airport and 20 minutes away from Funchal.

Due to the existence of a ruined house on this property, it also has the potential to create a farm where you can do an agritourism project, or even a farm, as the area is sunny and conducive to

## **Property Features**

• Built year: 1937

• Views: Sea views, Countryside views, Mountain views, City view, Urbanization view

António da Costa

00351910350240 <sup>2</sup> · 00351910350240 <sup>2</sup> antonio.dacostarealty@gmail.com