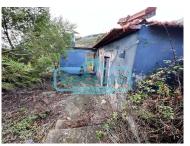

## LAND TO URBANIZE!

This plot of 3790m2, located at an elevation of 290m above sea level, with some slope but easy to build, includes a ruined house, has an unobstructed view to the east/south, with the potential to develop urbanization of detached houses or even condominium of semi-detached houses, with the potential to develop a private complex, with easy road access and close to the center of Gaula and some services.

It is located about 5 minutes from the access of the highway (VR1), 10 minutes from the airport and 20 minutes away from Funchal.

Due to the existence of a ruined house on this property, it also has the potential to create a farm where you can do an agritourism project, or even a farm, as the area is sunny and conducive to