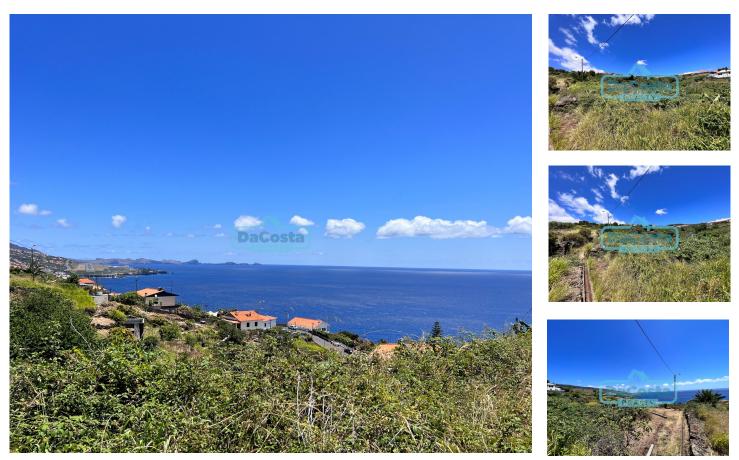

## Rustic Terrain

Rustic land for agriculture, once used for vineyards, sugar cane and other crops, has been deactivated for a few years, but with a lot of potential to develop a project, being able to build an agricultural warehouse and develop crops on about 2400m2 of land.

This 2410m2 of land is located in Lombadinha, a low area of Gaula, at an elevation of about 110 meters above sea level, it is away from the road, very close to the Amanhecer supermarket, Gaula Pharmacy and access to the highway (VR1).