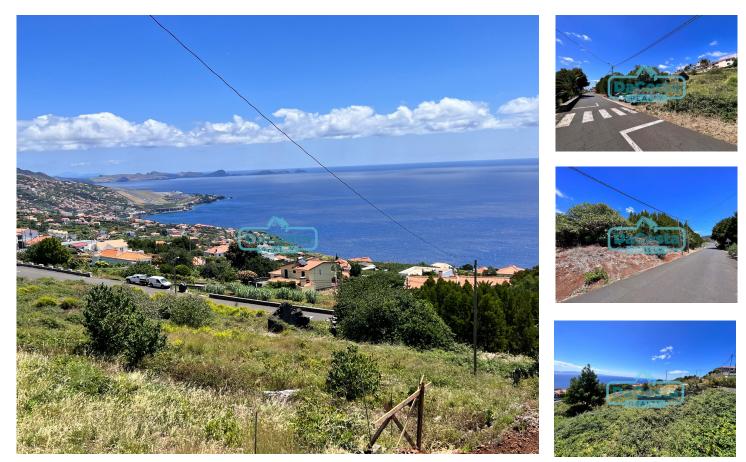

## Land for Construction

Land with 5620m2, mostly flat, in a privileged location, in a flat street and two paços from the heart of the parish of Gaula.

The lot is a rectangle but with a part of more abstract form, with excellent conditions for construction of houses are isolated, semi-detached or isolated, possibility of occupying the ground in 25% (about 1400m2), being able to build a maximum of about 2800m2, maximum waterproofed area of 50%, and can reach a maximum built front of 20 meters.

It has an unobstructed view to the sea and the city of Santa Cruz. Book a visit now.