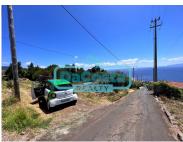

## **Building land**

Land with 2990m2, almost flat, in a privileged location, two paços from the heart of the parish of Gaula.

The lot is a square with excellent conditions for the construction of houses whether isolated, semidetached or isolated, possibility of occupying the ground in 25% (about 750m2), being able to build a maximum of about 1500m2, maximum waterproofed area of 50%, being able to reach a maximum built front of 20 meters.