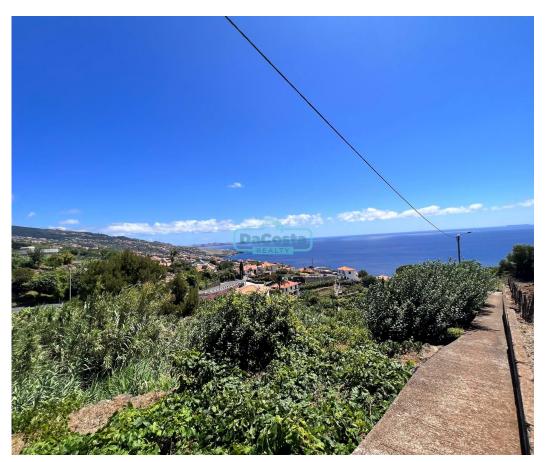

## **Building land**

Land with 2990m2, almost flat, in a privileged location, two paços from the heart of the parish of Gaula.

The lot is a square with excellent conditions for the construction of houses whether isolated, semidetached or isolated, possibility of occupying the ground in 25% (about 750m2), being able to build a maximum of about 1500m2, maximum waterproofed area of 50%, being able to reach a maximum built front of 20 meters.