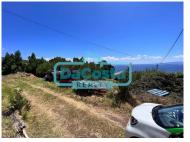

## **Building land**

Land with 2990m2, almost flat, in a privileged location, two paços from the heart of the parish of Gaula.

The lot is a square with excellent conditions for the construction of houses whether isolated, semidetached or isolated, possibility of occupying the ground in 25% (about 750m2), being able to build a maximum of about 1500m2, maximum waterproofed area of 50%, being able to reach a maximum built front of 20 meters.