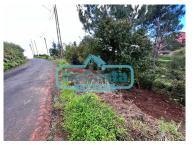

## Gaula - Land

**1160** 

Land Area (m²)

50 000 € (EUR €)

## LAND FOR CONSTRUCTION

Rustic land, for construction of one or two villas, with a total of 1160m2, located in the site of Pico Sul, in the Way of Achadinha in Gaula, has good access, and flat road, the land has some slope, was cleaned but remain some chestnut and pine trees, quiet area and with services nearby.