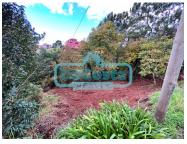

## Gaula - Land

**1160** 

Land Area (m²)

50 000 € (EUR €)

## LAND FOR CONSTRUCTION

Rustic land, for construction of one or two villas, with a total of 1160m2, located in the site of Pico Sul, in the Way of Achadinha in Gaula, has good access, and flat road, the land has some slope, was cleaned but remain some chestnut and pine trees, quiet area and with services nearby.