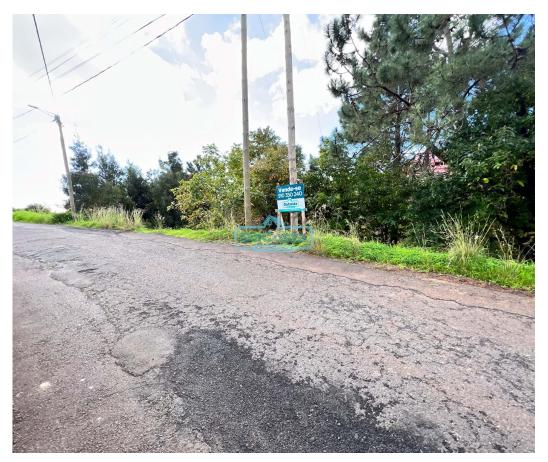

## Gaula - Land

**1160** 

Land Area (m²)

50 000 € (EUR €)

## LAND FOR CONSTRUCTION

Rustic land, for construction of one or two villas, with a total of 1160m2, located in the site of Pico Sul, in the Way of Achadinha in Gaula, has good access, and flat road, the land has some slope, was cleaned but remain some chestnut and pine trees, quiet area and with services nearby.