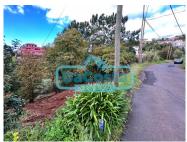

## Gaula - Land

**1160** 

Land Area (m²)

50 000 € (EUR €)

## LAND FOR CONSTRUCTION

Rustic land, for construction of one or two villas, with a total of 1160m2, located in the site of Pico Sul, in the Way of Achadinha in Gaula, has good access, and flat road, the land has some slope, was cleaned but remain some chestnut and pine trees, quiet area and with services nearby.