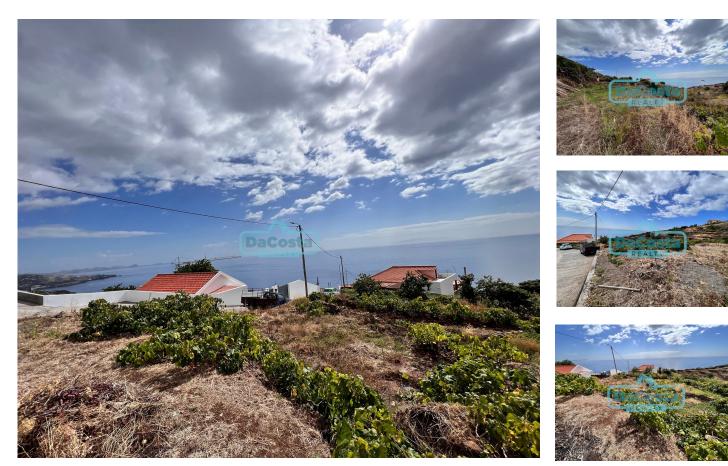

## LAND FOR CONSTRUCTION

Land for construction of Housing, located in Lombadinha, gaula, in a quota of 140 meters above sea level, with about 1740 m2, good road front, little slope.